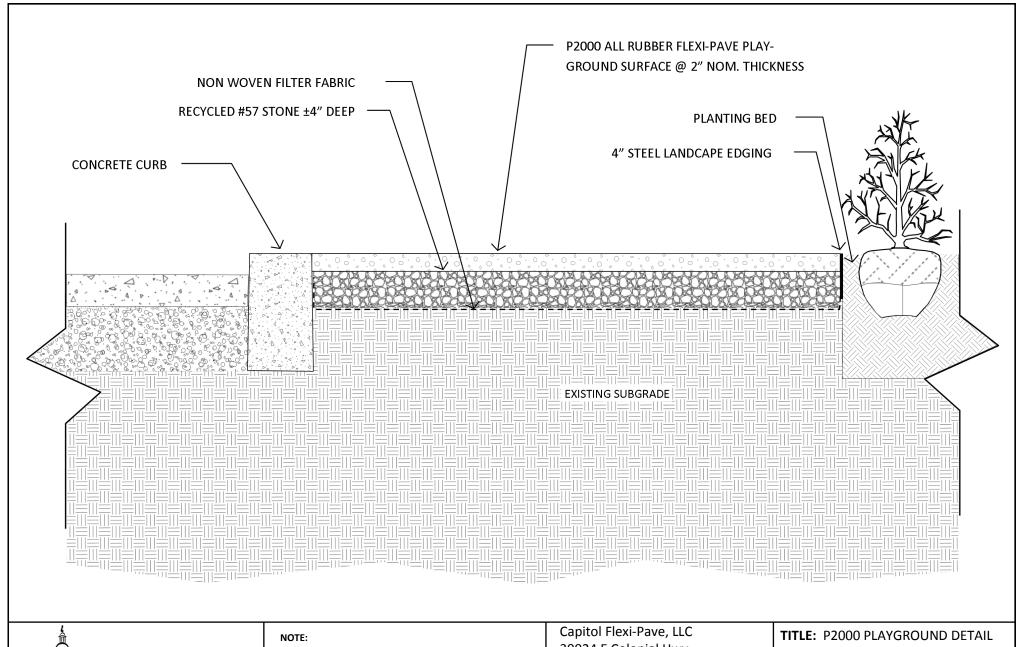

THIS DETAIL IS MEANT TO ILLUSTRATE THE INTERFACE OF FLEXI-PAVE WITH THE SURROUNDING INFRASTRUCTURE AND IS NOT MEANT TO BE SOLELY USED FOR CONSTRUCTION OF ANYTHING OTHER THAN FLEXI-PAVE. THEREFORE IT IS THE RESPONSIBILITY OF THE ENGINEER OF RECORD TO PROVIDE ALL INFORMATION, DETAILS AND SPECIFICATIONS REQUIRED TO SUIT LOCAL BUILDING CODES AND REGULATIONS FOR THE ITEMS OTHER THAN THE FLEXI-PAVE.