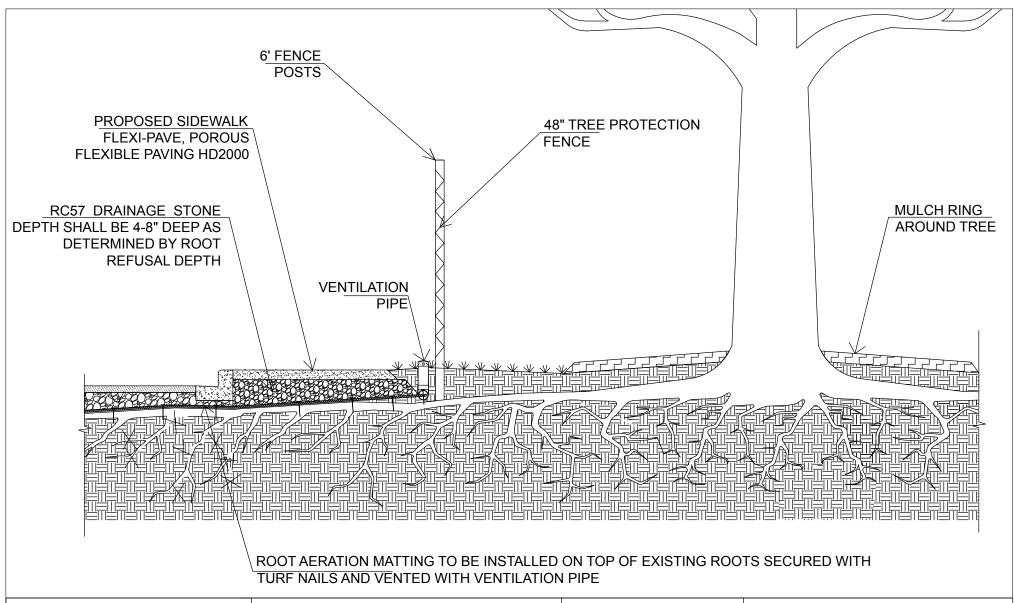

## Felxi-Pave sidewalk over Root Zone

| DRAWN BY:<br>HAR  | DESIGNED BY:  | REVISION DATE: |
|-------------------|---------------|----------------|
| DATE:<br>03-05-18 | SCALE:<br>NTS |                |